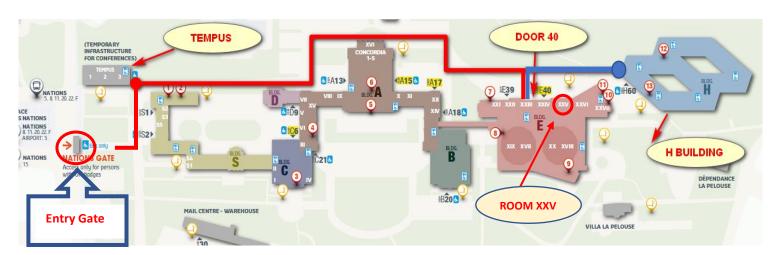

# How to find room XXV

- 1. After entering through **PEACE GATE BIS** (at Place des Nations), to go to **DOOR 40**, following the path indicated by the **red line** as illustrated below.
- 2. On your way you will walk past the Pregny Gate on your left and continue straight in the direction of the E Building (tall building connected to the Palais des Nations). You will then enter a car park from which you will easily see the main entrance to the building, which is **DOOR 40**. Once you enter through DOOR 40, you will be on the 2nd floor. Turn right and take the escalator down to the 1st floor. **Salle XXV is to your left.**

For your information, UNECE office is located in the H BUILDING, 3<sup>rd</sup> Floor, WP-35.

H building is the new (glass) building next to E building. To get to the H building from the E building, exit through DOOR 40 and turn right the path indicated by the **blue line** as illustrated above.